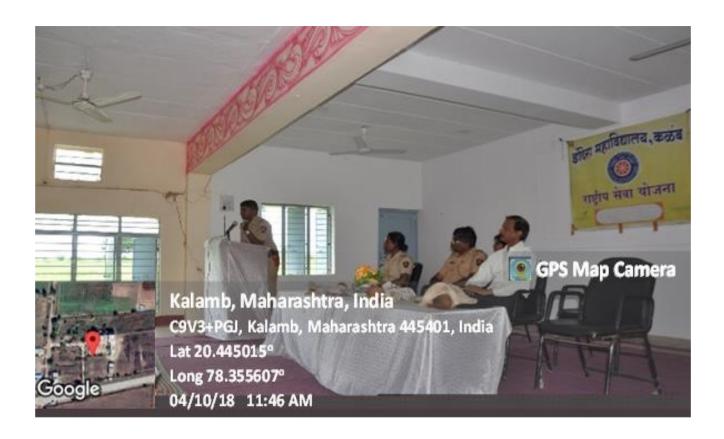

#### **Yoga Day Celebration**

#### Report of Programme

| Name of the Activity        | Organizing unit/     | Name of the      | Date       |
|-----------------------------|----------------------|------------------|------------|
|                             | agency/collaborating | Scheme           |            |
|                             | agency               |                  |            |
| Awareness Programme on Yoga | Department of        | Health Awareness | 21/06/2018 |
|                             | Physical Education   | Programme        |            |

On June 21, 2018, the Department of Physical Education successfully organized an Awareness Programme on Yoga to create Health Awareness among the peoples. The event aimed to promote the physical, mental, and spiritual benefits of yoga among participants. The session commenced with an introduction to the origins and philosophy of yoga, highlighting its relevance in modern life for stress management and overall well-being.

A professional yoga instructor Mr. Yogesh Nikhar was invited to conduct the session, which included a demonstration of various yoga postures (asanas), breathing techniques (pranayama), and meditation practices. The instructor provided detailed explanations of each asana, emphasizing correct posture and alignment to prevent injuries and maximize benefits. Participants, numbering twenty in total, actively engaged in the exercises, receiving personalized guidance to ensure they performed the techniques correctly.