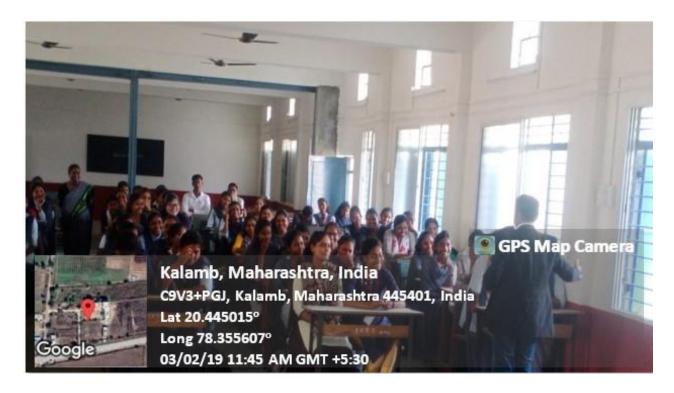

#### **Report on Participation in Intercollegiate Youth Festival Debate Competition**

Indira Mahavidyalaya had two students actively participated in Intercollegiate Youth festival Debate event. The event took place at Shri Shivaji college of Arts, Commerce & Science, Akola. The Photo & documents of the participants are as follows Date: 29/09/2018.