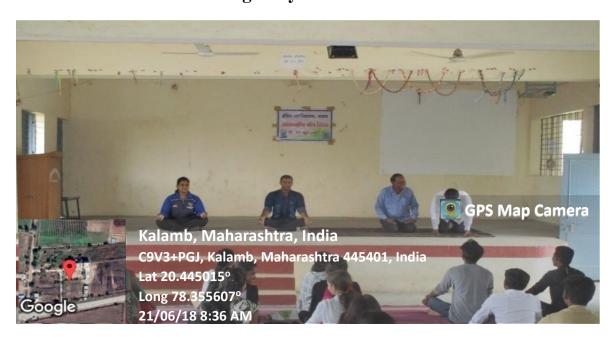

#### **Yoga Day Celebration**

On June 21, 2018, the Department of Physical Education successfully organized an Awareness Programme on Yoga to create Health Awareness among the peoples. The event aimed to promote the physical, mental, and spiritual benefits of yoga among participants. The session commenced with an introduction to the origins and philosophy of yoga, highlighting its relevance in modern life for stress management and overall well-being.

A professional yoga instructor Mr. Yogesh Nikhar was invited to conduct the session, which included a demonstration of various yoga postures (asanas), breathing techniques (pranayama), and meditation practices. The instructor provided detailed explanations of each asana, emphasizing correct posture and alignment to prevent injuries and maximize benefits. Participants, numbering twenty in total, actively engaged in the exercises, receiving personalized guidance to ensure they performed the techniques correctly.