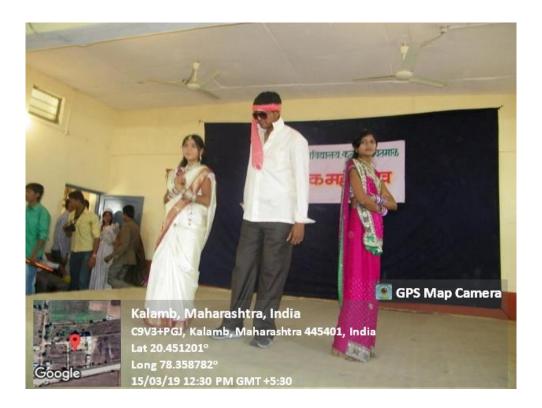

#### **Youth Festival Entry Form**

| a. | Name of the participants(IN BIOCK<br>LETTER only otherwise form will be<br>rejected) | Date of<br>Birth | -               |                                      | MI    | USIC        |              |               |               | DA         | NCE             | L     | IT.EVE    | NTS    |              | Ti   | IEAT | RE      |             |         | FINE .        | ARTS           |            |
|----|--------------------------------------------------------------------------------------|------------------|-----------------|--------------------------------------|-------|-------------|--------------|---------------|---------------|------------|-----------------|-------|-----------|--------|--------------|------|------|---------|-------------|---------|---------------|----------------|------------|
|    | 2.                                                                                   |                  | Classical Vocal | Classical Inst.<br>(Per) - (Non Per) | H.    | Light Vocal | Indian Group | Western Group | olk orchestra | Folk Dance | Classical Dance | Quit  | Elocution | Debate | One Act Play | Skir | •    | Mimicry | On The Spot | Collage | Poster Making | Clay Modelling | Cartooning |
| 6  | RAJANI BHIMRAO MORE                                                                  | 1999-11-30       | ×               | ×                                    | ×     | ×           | +-           | ×             | ×             | ×          | ×               | ×     | ×         | ×      | 0            | ×    | ×    | ×       | ×           | ů<br>×  | ×             | ت<br>د         | ×          |
| 7  | PALLAVI YASHWANTRAO<br>EKONKAR                                                       | 1998-11-20       | *               | ×                                    | ×     | ×           | . ×          | ×             | ×             | ×          | ×               | ×     | ×         | ×      | ,            | ×    | ×    | ×       | ×           | ×       | ×             | ×              | ×          |
| 8  | VISHAL ASHOKRAO ADHAL                                                                | 1996-11-03       | ×               | × ,                                  | ×     | ×           | ×            | ×             | ×             | ×          | ×               | ×     | ×         | ×      | ,            | ×    | ,    | ×       | ×           | ×       | ×             | ×              | ×          |
| 9  | SHUBHAM VILAS BAHALE                                                                 | 1996-06-17       | ×               | ×                                    | ×     | ×           | ×            | ×             | ×             | ×          | ×               | ×     | ×         | ×      |              | ×    | ×    | ×       | ×           | ×       | ×             | ×              | ×          |
| 10 | NITA PRAKASH JANGTHE                                                                 | 1999-09-15       | ×               | ×                                    | ×     | ×           | ×            | ×             | ×             | . ×        | ×               | ×     | ×         | ×      | ,            | ×    | ,    | ×       | ×           | ×       | ×             | ×              | ×          |
| 11 | TEJASHREE OMPRKASH<br>CHANDURKAR                                                     | 1997-11-28       | ×               | × .                                  | ×     | ×           | ×            | ×             | ×             | ×          | ×               | ×     | ×         | ×      |              | ×    | ,    | ×       | ×           | ×       | ×             | ×              | ×          |
| 12 | SHRIKANT RAMESHRAO<br>PADILE                                                         | 1996-01-20       | ×               | ×                                    | ×     | ×           | ×            | ×             | ×             | ×          | ×               | ×     | ×         | ×      | ×            | ×    | ,    | ×       | ×           | ×       | ×             | ×              | ×          |
| 13 | AARATI KAILASRAO JIVTODE                                                             | 1996-11-02       | ×               | ×                                    | ×     | ×           | ×            | ×             | ×             | ×          | ×               | ×     | ×         | ×      | ,            | ×    | ×    | ×       | ×           | ×       | ×             | ×              | ×          |
| 14 | SURAJ VIJAYRAO RAUT                                                                  | 1999-05-01       | ×               | ×                                    | ×     | ×           | ×            | 14.           | ×             | ×          | ×               | ×     | ×         | ×      | ×            | ×    | •    | ×       | × .         | ×       | ×             | × ;            | ×          |
|    | September-2018                                                                       |                  | -la - 1         |                                      |       | 1.00        | -            | 26            | ब्रा          | 8          | A               |       |           | 2      |              | 1    |      |         |             |         | Page 2        | 2 of 3         |            |
|    | September 2010                                                                       | Arria            | ra de           |                                      |       |             | (            | D             | SD            |            |                 |       |           |        |              |      |      |         |             |         |               |                |            |
| W- |                                                                                      |                  |                 |                                      |       |             |              | •             |               |            |                 |       | 1         |        |              |      |      |         |             |         |               | 1              |            |
|    | Name of the participants(IN BIOCK<br>LETTER only otherwise form will be<br>rejected) | Date of<br>Birth |                 | , N                                  | IUSIC | 17          |              |               | DA            | NCE        | 1.              | IT.EV | ENTS      |        | TH           | EAT  | RE   | T       |             | FINE    | ARTS          |                |            |
|    |                                                                                      | 7                | lassical Vocal  | er) - (Non Per)                      |       |             | dnoub mat    | 1000          |               |            |                 |       |           |        |              |      | L    |         |             |         |               |                |            |