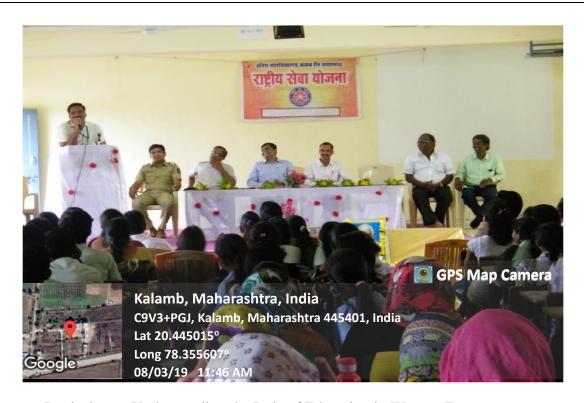

#### Report on Participation in Intercollegiate Youth Festival Rangoli

Indira Mahavidyalaya had one student actively participated in Intercollegiate Youth festival Rangoli event. The event took place at Shri Shivaji college of Arts, Commerce & Science, Akola. The Photo & documents of the participants are as follows Date: 29/09/2018