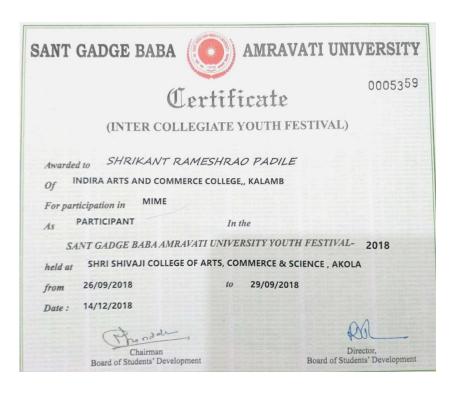

#### **Intercollegiate Youth Festival Report Mime**

Indira Mahavidyalaya had 6 students actively participated in Intercollegiate Youth festival (Mime) event. The event took place at Shri Shivaji college of Arts, Commerce & Science, Akola. The Photo & documents of the participants are as follows Date: 27/09/2018.

#### Certificate- Shrikant Padile (Mime)

Certificate - Rajani More (Mime)

Co-ordinator
IQAG
Indira Mahavidyalaya
Kalamb