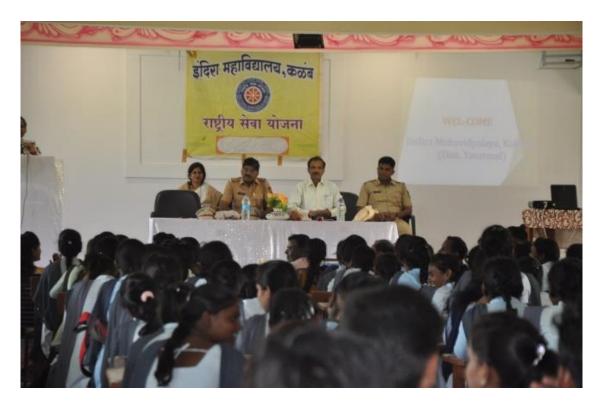

#### **Yoga Day Celebration**

#### Report of Programme

| Name of the Activity        | Organizing unit/     | Name of the      | Date       |
|-----------------------------|----------------------|------------------|------------|
|                             | agency/collaborating | Scheme           |            |
|                             | agency               |                  |            |
| Awareness Programme on Yoga | Department of        | Health Awareness | 21/06/2018 |
|                             | Physical Education   | Programme        |            |

On June 21, 2018, the Department of Physical Education successfully organized an Awareness Programme on Yoga to create Health Awareness among the peoples. The event aimed to promote the physical, mental, and spiritual benefits of yoga among participants. The session commenced with an introduction to the origins and philosophy of yoga, highlighting its relevance in modern life for stress management and overall well-being.

A professional yoga instructor Mr. Yogesh Nikhar was invited to conduct the session, which included a demonstration of various yoga postures (asanas), breathing techniques (pranayama), and meditation practices. The instructor provided detailed explanations of each asana, emphasizing correct posture and alignment to prevent injuries and maximize benefits. Participants, numbering twenty in total, actively engaged in the exercises, receiving personalized guidance to ensure they performed the techniques correctly.