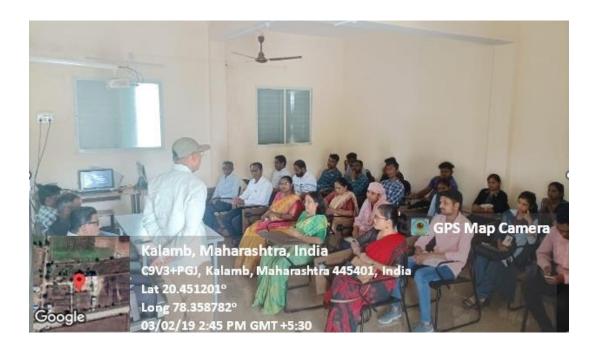

#### **Report on Participation in Intercollegiate Youth Festival Debate Competition**

Indira Mahavidyalaya had two students actively participated in Intercollegiate Youth festival Debate event. The event took place at Shri Shivaji college of Arts, Commerce & Science, Akola. The Photo & documents of the participants are as follows Date: 29/09/2018.