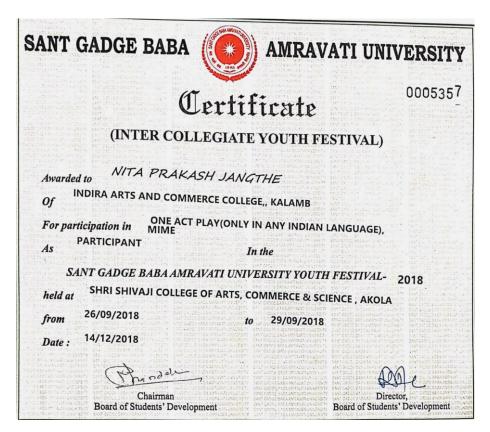

#### **Intercollegiate Youth Festival Report Mime**

Indira Mahavidyalaya had 6 students actively participated in Intercollegiate Youth festival (Mime) event. The event took place at Shri Shivaji college of Arts, Commerce & Science, Akola. The Photo & documents of the participants are as follows Date: 27/09/2018.

Certificate Nita - Jangthe (Mime)