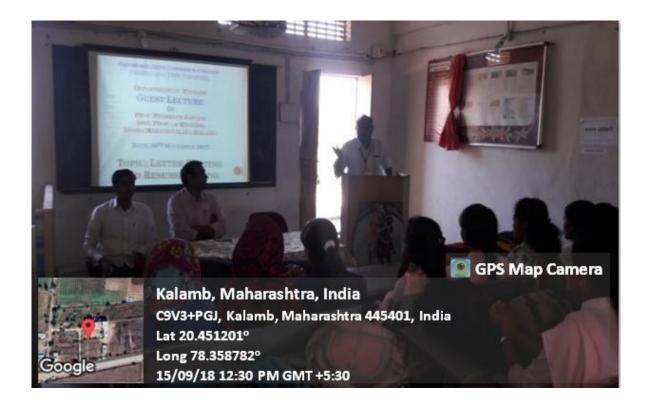

#### Department of English -Essay Competition on Resume Writing and Letter Writing

A Guest lecture was organized by Department of English. On this occasion Prof Prashant Jawade Prof G. B. Mane, Prof. N.P. Sulbhewar was the Guest of honors Dr. Kothurwar presided over the function. Prof Jawade explained topic 'Letter writing& Resume Making' he elaborative the importance of resume writing for professionals' requirement and other usages. this is the significant topic when student entered in professions after completion of degree. Dr. Sulbhewar spoke on Importance of topic for relevant communication Prof N.P. Sulbhewar conducted the proceedings of lecture. Karan Upadhay proposed vote of thanks. On this occasion students' at large number were present and taken guidance on this relevant topic.