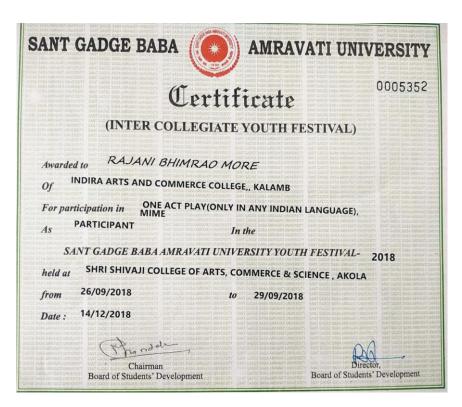

#### **Intercollegiate Youth Festival Report Mime**

Indira Mahavidyalaya had 6 students actively participated in Intercollegiate Youth festival (Mime) event. The event took place at Shri Shivaji college of Arts, Commerce & Science, Akola. The Photo & documents of the participants are as follows Date: 27/09/2018.

#### Certificate- Shrikant Padile (Mime)

Certificate - Rajani More (Mime)

Co-ordinator
IQAG
Indira Mahavidyalaya
Kalamb