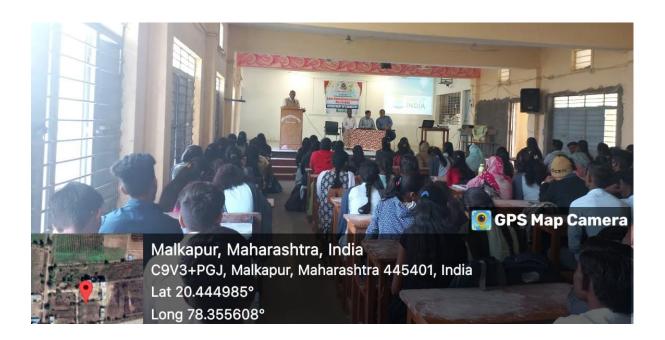

On June 21, 2018, the Department of Physical Education successfully organized an Awareness Programme on Yoga to create Health Awareness among the peoples. The event aimed to promote the physical, mental, and spiritual benefits of yoga among participants. The session commenced with an introduction to the origins and philosophy of yoga, highlighting its relevance in modern life for stress management and overall well-being.

A professional yoga instructor Mr. Yogesh Nikhar was invited to conduct the session, which included a demonstration of various yoga postures (asanas), breathing techniques (pranayama), and meditation practices. The instructor provided detailed explanations of each asana, emphasizing correct posture and alignment to prevent injuries and maximize benefits. Participants, numbering twenty in total, actively engaged in the exercises, receiving personalized guidance to ensure they performed the techniques correctly.