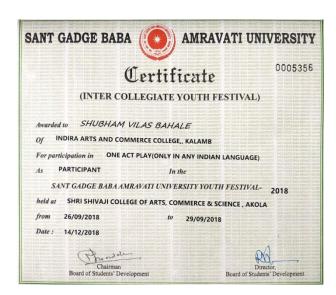

#### **Intercollegiate Youth Festival One Act Play**

Indira Mahavidyalaya had actively participated in Intercollegiate Youth festival One act play event. The event took place at Shri Shivaji college of Arts, Commerce & Science, Akola. The documents of the participants are as follows. Date: 26/09/2018

Certificate - Shubham Bahale

Certificate - Pallavi Ekonkar

| SANT GADGE BABA (A) AMRAVATI                                                                                                                                            | UNIVERSITY                         |
|-------------------------------------------------------------------------------------------------------------------------------------------------------------------------|------------------------------------|
| Certificate                                                                                                                                                             | 0005353                            |
| (INTER COLLEGIATE YOUTH FESTIV                                                                                                                                          | AL)                                |
| Awarded to PALLAVI YASHWANTRAO EKONKAR  Of INDIRA ARTS AND COMMERCE COLLEGE,, KALAMB  For participation in ONE ACT PLAY(ONLY IN ANY INDIAN LANGU  As PARTICIPANT In the | AGE)                               |
| SANT GADGE BABA AMRAVATI UNIVERSITY YOUTH FEST                                                                                                                          |                                    |
| held at SHRI SHIVAJI COLLEGE OF ARTS, COMMERCE & SCIENCE                                                                                                                | AKOLA                              |
| from 26/09/2018 to 29/09/2018  Date: 14/12/2018                                                                                                                         |                                    |
| Chairman Board of Students' Development Boardo                                                                                                                          | Director, of Students' Development |