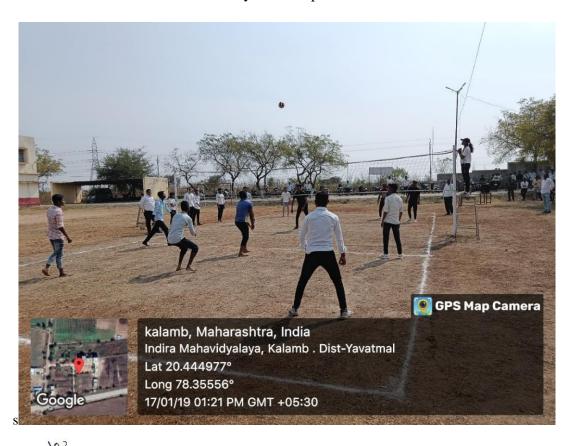

ator: S.S. Raut, Physical Director

Chief Guest: Dr. Pawan Mandavkar, Principal, Indira Mahavidyalaya.

Winner: Rohit Jadhav-Team

On 17 January 2019, Dept of Physical Education conducted Sports event. The event took place in the spacious Volleyball playground of the college. Students of various faculty participated in the sports competition. Principal inaugurated the sports competition with an inaugural address. Apart from the non-participating students, cheered for players. The events of the day came to an end with the principal declaring the winner team. The winner team were given, a certificate. In the end, the Director of Physical Education thanked everyone for their presence and support, and congratulated the students for their exceptional performances.

#### Volleyball Competition



Co-ordinator
IQAG
Indira Mahavidyalaya
Kalamb

#### **Certificate - Rohit Jadhav**

संत गाडगेबाबा अमरावती विद्यापीठ, अमरावती संलग्नित डॉ.च.मो. दोंदे सार्वजनिक शैक्षणिक टूस्ट, कळंब द्वारा संचालित

इंदिरा महाविद्यालय



कळंब, जि. यवतमाळ

## प्रमाणपत्र

श्री./कृं. वर्ग <u>B</u>:A-II व्यक्ति य जाह्य

आपण २०१८ -२०१९) या स<mark>त्रातील युवकमहोत्सवात / सांस्कृतिक कार्यक्रमात</mark>

व्हाली वास

स्पर्धेत

पहिला

क्रमांक प्राप्त केल्याबद्दल / सक्रिय सहभागाबद्दल

आपल्याला हे प्रमाणपत्र देण्यात चेत आहे.

<mark>आपल्या या यशाचा महाविद्यालयाला</mark> अभि<mark>मान</mark> आहे. आपणांस हार्दिक शुभेच्छा!

ta. 96/09/2098

प्रभारीप्राध्यापक

<mark>युवक महोत्सव/सांस्कृतिक</mark> कार्यक्रम/स्वेळ व क्रीडा

400 018484

(si. yan misaat)

Indira Mehayidyalaya

Co-ordinator

Indira Mahavidyalaya Kalamb PRINCIPAL

P