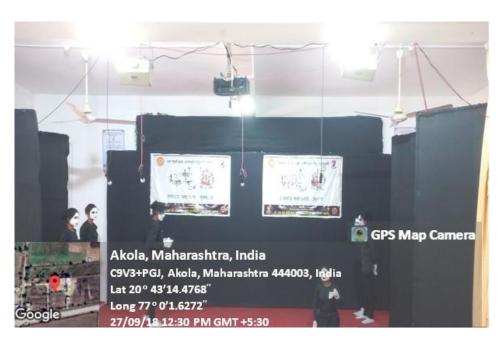

#### **Intercollegiate Youth Festival Report Mime**

Indira Mahavidyalaya had 6 students actively participated in Intercollegiate Youth festival (Mime) event. The event took place at Shri Shivaji college of Arts, Commerce & Science, Akola. The Photo & documents of the participants are as follows Date: 27/09/2018.